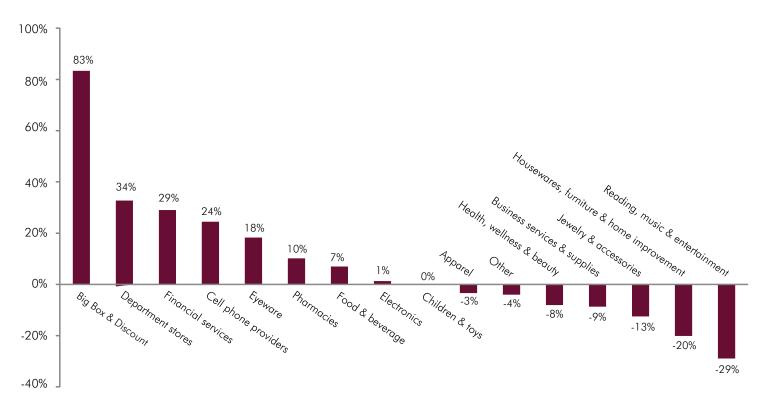

However, some specific sectors saw remarkable growth in the past year and since 2008. Cell phone company locations grew by over 18 percent this past year and by nearly 25 percent since 2008.

The number of chain locations continues to vary widely across neighborhoods. Staten Island's New Springville, in ZIP code 10314 continues to have the largest number of chains, likely due to the presence of the Staten Island Mall. Notably, several other ZIP codes appearing on our top list for most chains, are also home to malls—10001, Garment District/Koreatown (Manhattan Mall); 11373, Corona/Elmhurst (Queens Center Mall); 11234, Flatlands (Kings Plaza Shopping Center); 11201, Downtown Brooklyn/Brooklyn Heights (Fulton Mall). The remaining ZIP codes on our top list for sheer number of chains can be found later in this report. Additionally, there are many ZIP codes that have no or very few chain stores, noted in our bottom list for ZIP codes with chains.