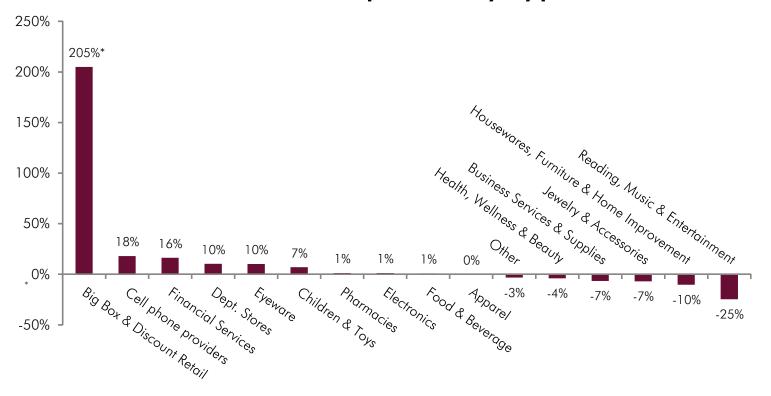

However, some specific sectors saw remarkable growth in the past year and since 2008. Cell phone company locations grew by over 18 percent this past year and by nearly 25 percent since 2008.

The number of chain locations continues to vary widely across neighborhoods. Staten Island's New Springville, in ZIP code 10314 continues to have the largest number of chains, likely due to the presence of the Staten Island Mall. Notably, several other ZIP codes appearing on our top list for most chains, are also home to malls—10001, Garment District/Koreatown (Manhattan Mall); 11373, Corona/Elmhurst (Queens Center Mall); 11234, Flatlands (Kings Plaza Shopping Center); 11201, Downtown Brooklyn/Brooklyn Heights (Fulton Mall). The remaining ZIP codes on our top list for sheer number of chains can be found later in this report. Additionally, there are many ZIP codes that have no or very few chain stores, noted in our bottom list for ZIP codes with chains.