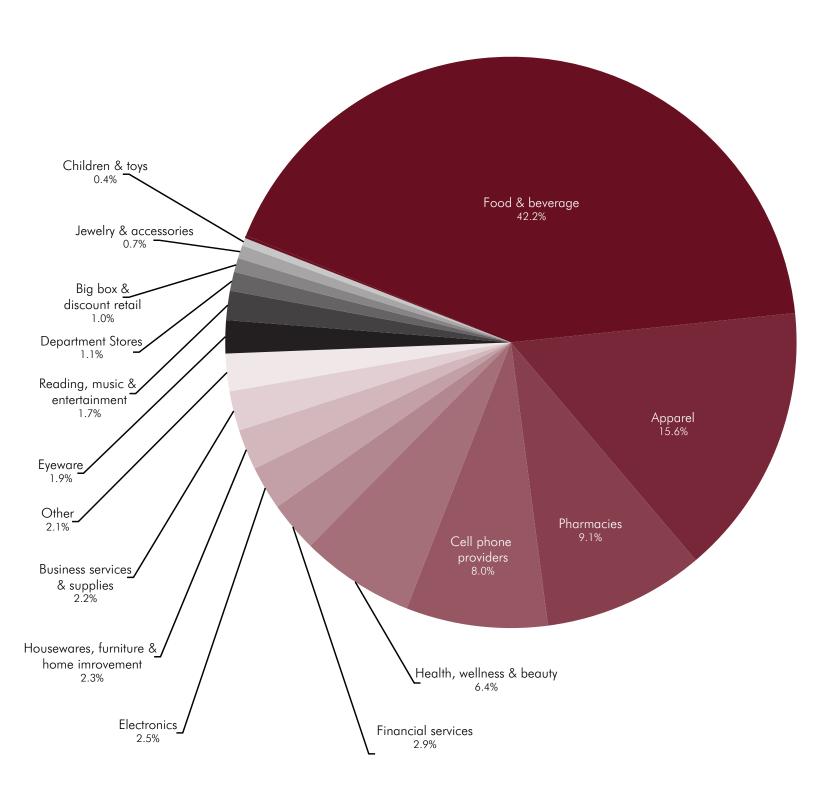

For the first time this year, we categorized the retailers included in the report by type. We created 16 categories, such as "food and beverage," which includes companies such as Starbucks and Chipotle, and "health, wellness and beauty," which includes companies such as NY Sports Club, Supercuts, and Sephora. Of all these categories, food and beverage makes up the largest portion of all stores, at 42.2 percent. Apparel makes up the next largest portion, at 15.6 percent. Pharmacies, such as Duane Reade and Rite Aid and larger department stores, such as Macy's and Sears, comprise a much smaller portion of all store locations, at 9.1 percent and 1.1 percent, respectively.