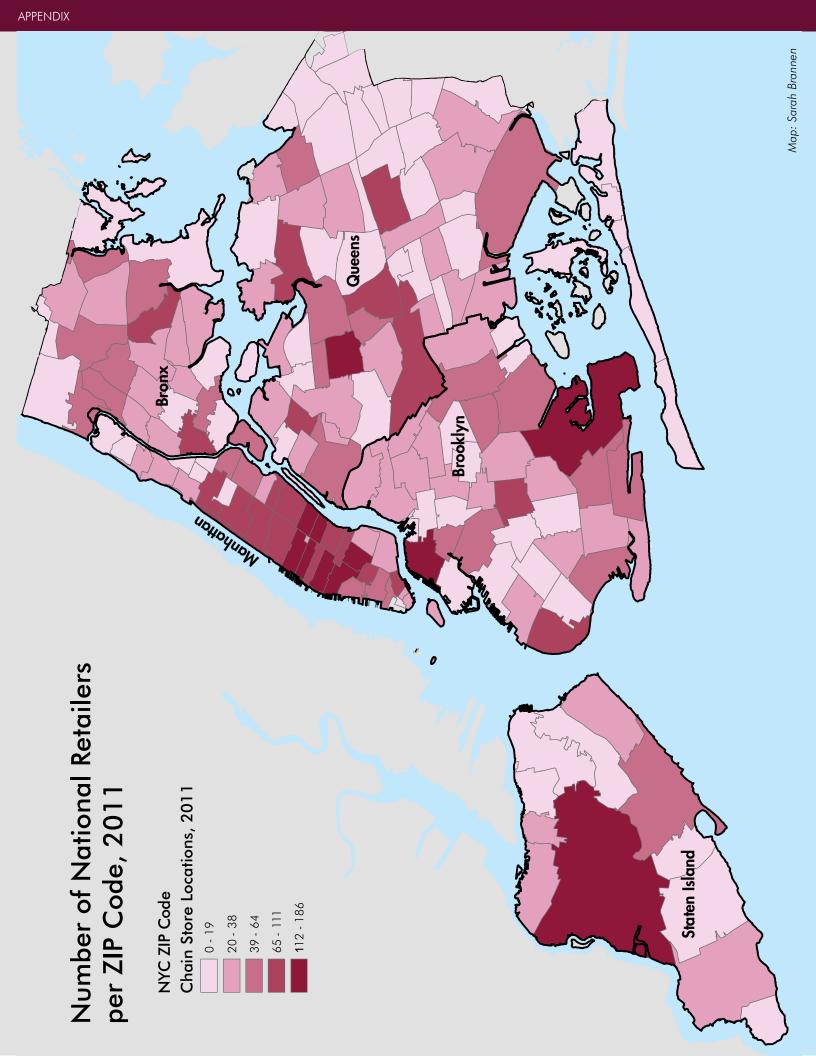

However, some specific sectors saw remarkable growth in the past year and since 2008. Cell phone company locations grew by over 18 percent this past year and by nearly 25 percent since 2008.

The number of chain locations continues to vary widely across neighborhoods. Staten Island's New Springville, in ZIP code 10314 continues to have the largest number of chains, likely due to the presence of the Staten Island Mall. Notably, several other ZIP codes appearing on our top list for most chains, are also home to malls—10001, Garment District/Koreatown (Manhattan Mall); 11373, Corona/Elmhurst (Queens Center Mall); 11234, Flatlands (Kings Plaza Shopping Center); 11201, Downtown Brooklyn/Brooklyn Heights (Fulton Mall). The remaining ZIP codes on our top list for sheer number of chains can be found later in this report. Additionally, there are many ZIP codes that have no or very few chain stores, noted in our bottom list for ZIP codes with chains.

# Top ZIP codes in NYC for number of national retailers

| Neighborhood                        | ZIP Code | Retailers | Borough       |
|-------------------------------------|----------|-----------|---------------|
| New Springville                     | 10314    | 186       | Staten Island |
| Garment district/Koreatown          | 10001    | 180       | Manhattan     |
| East Village                        | 10003    | 169       | Manhattan     |
| Midtown East                        | 10022    | 150       | Manhattan     |
| Midtown West                        | 10019    | 146       | Manhattan     |
| Midtown West                        | 10036    | 145       | Manhattan     |
| Corona/Elmhurst                     | 11373    | 144       | Queens        |
| Flatlands                           | 11234    | 143       | Brooklyn      |
| Midtown East                        | 10017    | 138       | Manhattan     |
| Chelsea                             | 10011    | 135       | Manhattan     |
| Brooklyn Heights                    | 11201    | 130       | Brooklyn      |
| Greenwich Village/SoHo              | 10012    | 112       | Manhattan     |
| Murray Hill                         | 10016    | 96        | Manhattan     |
| Upper West Side/Morningside Heights | 10025    | 88        | Manhattan     |
| Upper West Side                     | 10023    | 88        | Manhattan     |
| Midtown West                        | 10018    | 87        | Manhattan     |
| Lower Manhattan/Financial District  | 10038    | 86        | Manhattan     |
| Gramercy Park                       | 10010    | 85        | Manhattan     |
| Forest Hills                        | 11375    | 84        | Queens        |
| Upper East Side                     | 10021    | 79        | Manhattan     |
| Ridgewood                           | 11385    | 79        | Queens        |
| Parkchester                         | 10462    | 74        | Bronx         |
| Bay Ridge                           | 11209    | 74        | Brooklyn      |
| East Flatbush - Flatbush            | 11226    | 74        | Brooklyn      |
| Upper East Side                     | 10028    | 73        | Manhattan     |
| High Bridge - Morrisania            | 10451    | 71        | Bronx         |
| Jamaica                             | 11432    | 70        | Queens        |
| Central Harlem/Morningside Heights  | 10027    | 70        | Manhattan     |
| Flushing                            | 11354    | 67        | Queens        |
| Astoria                             | 11103    | 66        | Queens        |