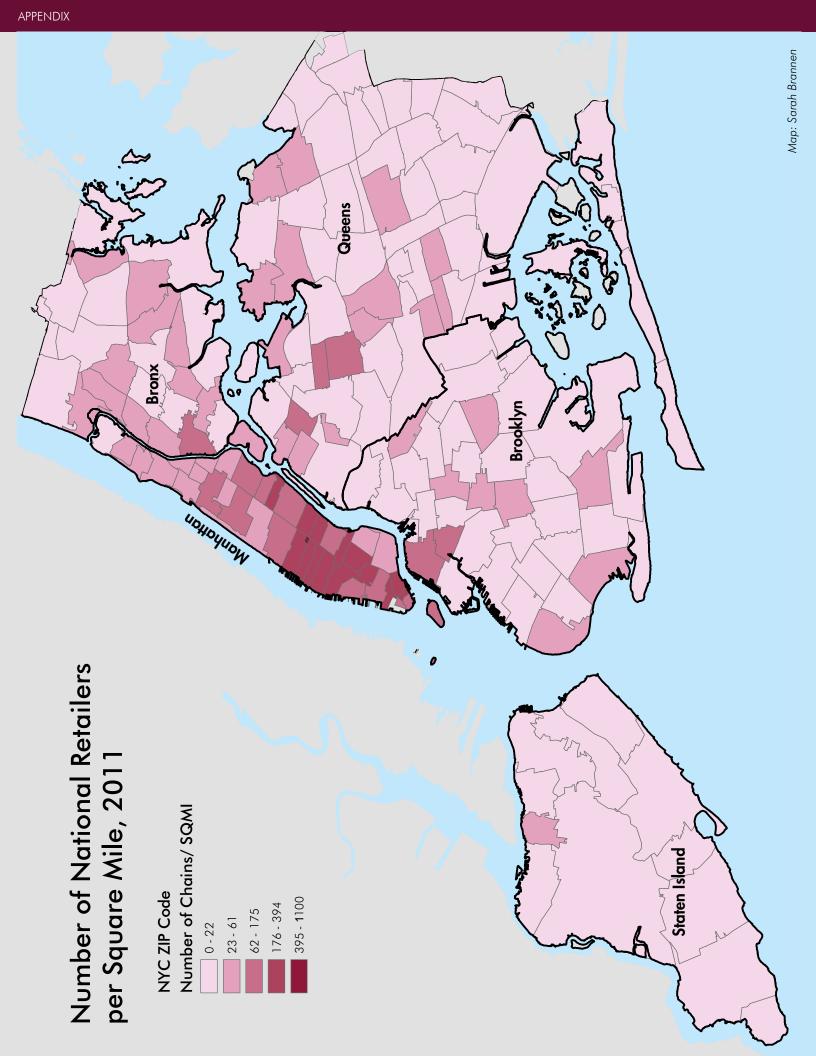

Overall, we found that there are 23 chain stores per square mile and 1,198 people to every chain citywide. As would be expected, Manhattan has the densest geographic concentration of chain stores, at 113 per square mile. In contrast, the other boroughs have fewer chains per square mile: Bronx (17), Brooklyn (16), Queens (14), Staten Island (7).