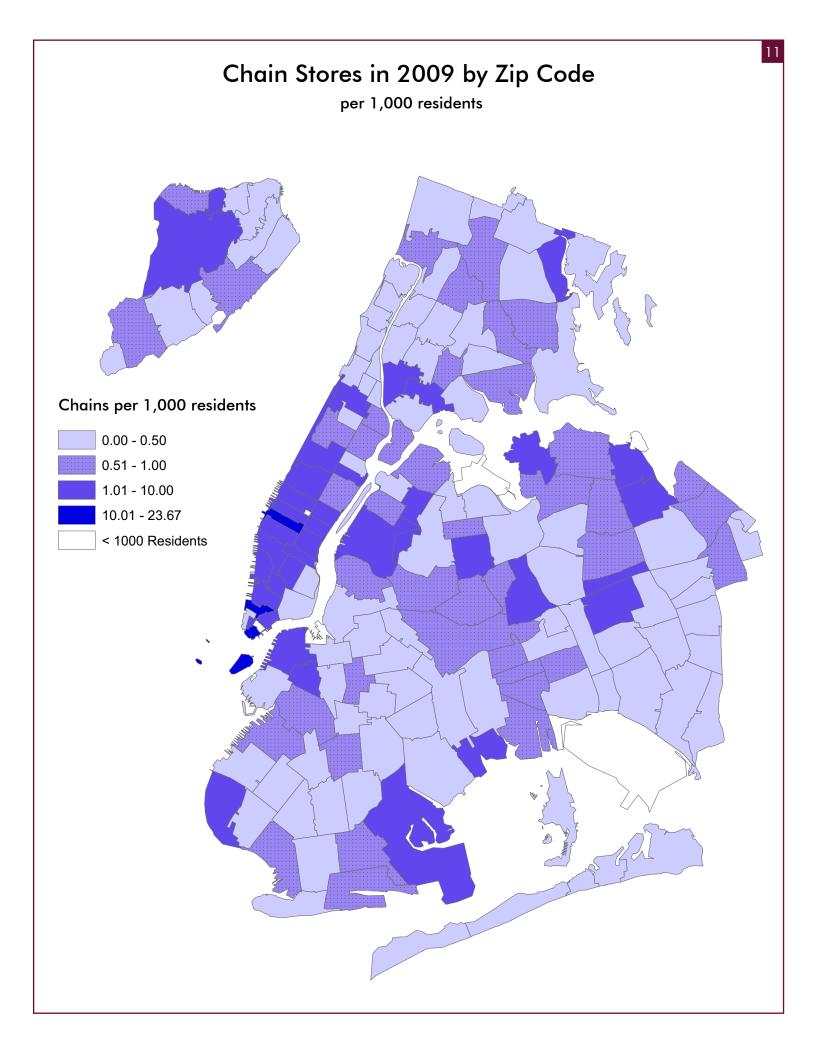

This year's list, however, is much more complete than last year's publication, thanks to the inclusion of several dozen retailers with only a small number of outlets in the city that were unintentionally left off of last year's list. We include 277 retailers this year, up from 167 a year ago. Our analysis has some new elements as well. One new feature shows how many national retailers are present in each and every zip code in New York City. The charts that follow also include a citywide ranking of the top 30 and bottom 30 zip codes for number of retail outlets, as well as a top and bottom ten list of zip codes for each borough. Lastly, we also include three maps: one charts the concentration of national chain stores by zip codes; one highlights the number of chains per acre; and one looks at the number of chain stores per 1,000 residents.