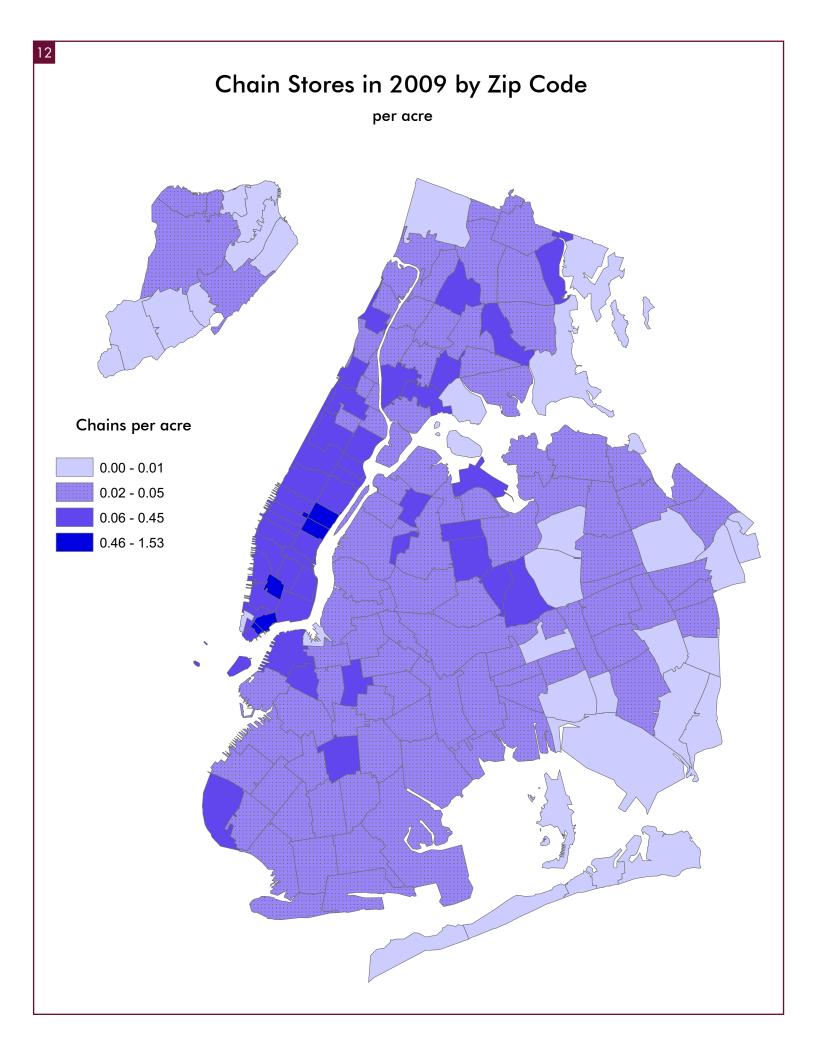

This year's list, however, is much more complete than last year's publication, thanks to the inclusion of several dozen retailers with only a small number of outlets in the city that were unintentionally left off of last year's list. We include 277 retailers this year, up from 167 a year ago. Our analysis has some new elements as well. One new feature shows how many national retailers are present in each and every zip code in New York City. The charts that follow also include a citywide ranking of the top 30 and bottom 30 zip codes for number of retail outlets, as well as a top and bottom ten list of zip codes for each borough. Lastly, we also include three maps: one charts the concentration of national chain stores by zip codes; one highlights the number of chains per acre; and one looks at the number of chain stores per 1,000 residents.