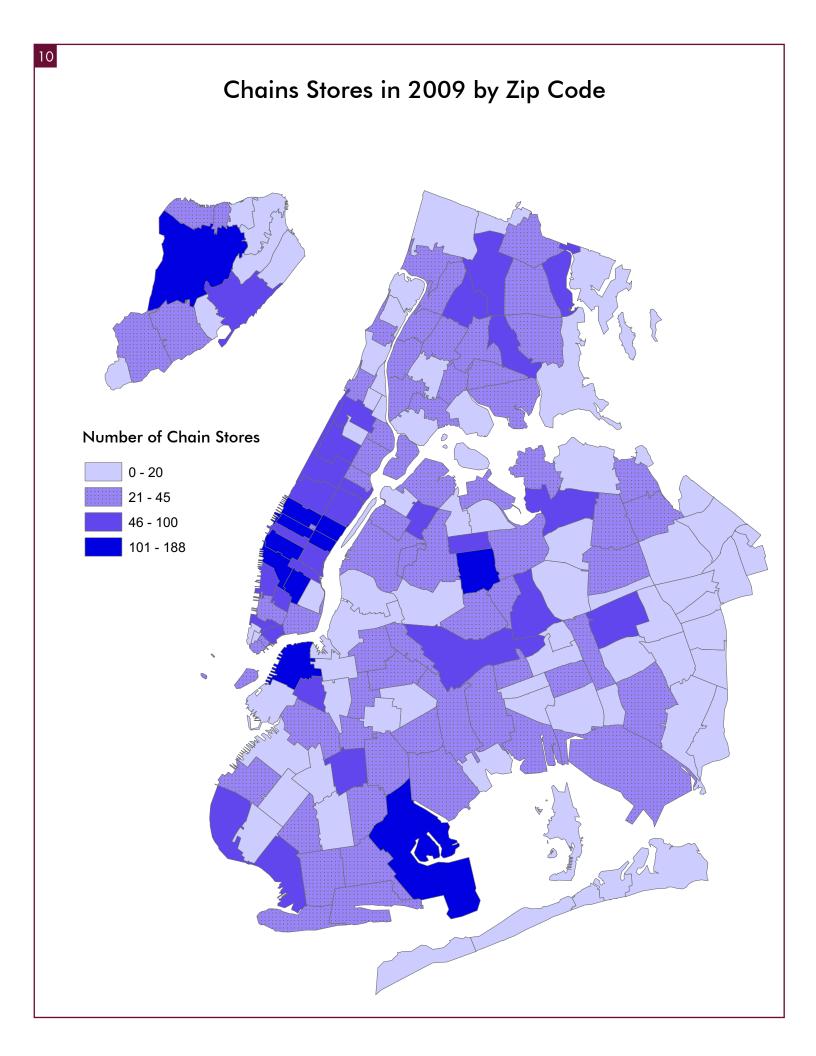

Staten Island may have the smallest collection of national retailers in the city, but New York's least populous borough is also home to the zip code with the largest number of outlets. The borough's 10314 zip code, in New Springville, has 188 national retail stores. That's considerably more than the other top zip codes on our list, all in Manhattan: 10001 (West Midtown) with 160; 10003 (Union Square/East Village) with 151; and 10019 (West Midtown/Columbus Circle) with 148. Clearly one reason for the large concentration of retail outlets in Staten Island's 10314 zip code is the presence of the Staten Island Mall, but this zip code is also more than 18 times larger in area than the Manhattan zip code with the second largest concentration (10001).

This year's list, however, is much more complete than last year's publication, thanks to the inclusion of several dozen retailers with only a small number of outlets in the city that were unintentionally left off of last year's list. We include 277 retailers this year, up from 167 a year ago. Our analysis has some new elements as well. One new feature shows how many national retailers are present in each and every zip code in New York City. The charts that follow also include a citywide ranking of the top 30 and bottom 30 zip codes for number of retail outlets, as well as a top and bottom ten list of zip codes for each borough. Lastly, we also include three maps: one charts the concentration of national chain stores by zip codes; one highlights the number of chains per acre; and one looks at the number of chain stores per 1,000 residents.