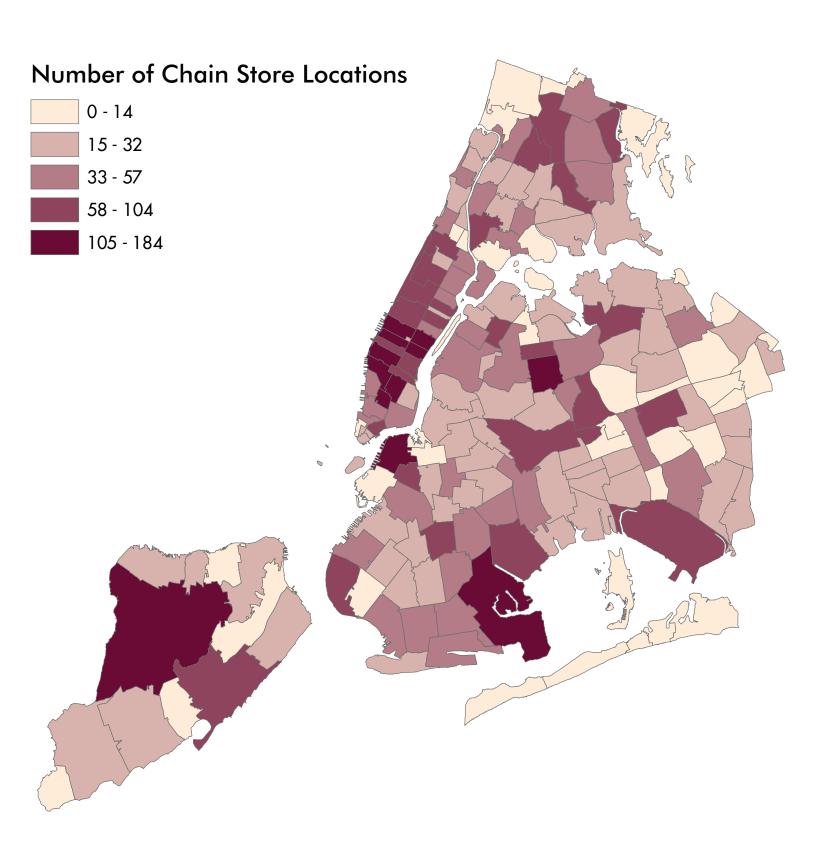

This year the 10001 zip code in Midtown/Koreatown that is home to the Manhattan Mall is tied with 10314, home of the Staten Island Mall, as the zip codes with the largest number of national retailer locations in the city. Each of these has 180 national retailer locations. Other zip codes with large numbers of retailers include 10003 in Manhattan's East Village (164 locations) and 10036 in Midtown West (150 locations). Brooklyn Heights 11201 is tied with 11234, home to Kings Plaza Shopping Center in Flatlands for the zip code with the largest number of chain stores of any zip code in Brooklyn (145 locations). In Queens, the Corona/Elmhurst zip code that is home to the Queens Center Mall, 11373 has the highest number of chain stores in that borough (143), and in the Bronx, Parkchester (10462) has the highest number of chain stores of any zip code in that borough (90).

Many zip codes also saw significant increases in the number of locations over the past year. The zip code with the largest year-over-year net increase was the Queens zip code covering JFK Airport, which gained 19 store locations, going from 40 stores in 2013 to 59 this year. In Manhattan, the Gramercy Park zip code 10010 gained 8 stores, while in Brooklyn's Flatbush/East Flatbush 11203 zip code gained 6 stores. In the Bronx, 10462 (Parkchester) gained five stores, while on Staten Island, Port Richmond 10302 and Pleasant Plains/Princess Bay 10309 both gained 3 stores,

the most of any zip code in their respective boroughs.

Manhattan still has the largest number share of national retailer locations in the city at 38 percent of all locations, followed by Queens at 23 percent, Brooklyn at 21 percent, the Bronx at 12 percent and Staten Island at 6 percent. Manhattan also has the highest concentration of chain stores at 118 locations per square mile, compared to 117 per square mile last year. The remaining boroughs have significantly fewer chain stores per square mile: Brooklyn (36), Queens (15), the Bronx (11), and Staten Island (7). Overall there are 25 chain stores per square mile (up from 24 last year) and 1,088 people for every chain in the city (up from 1,125 last year).