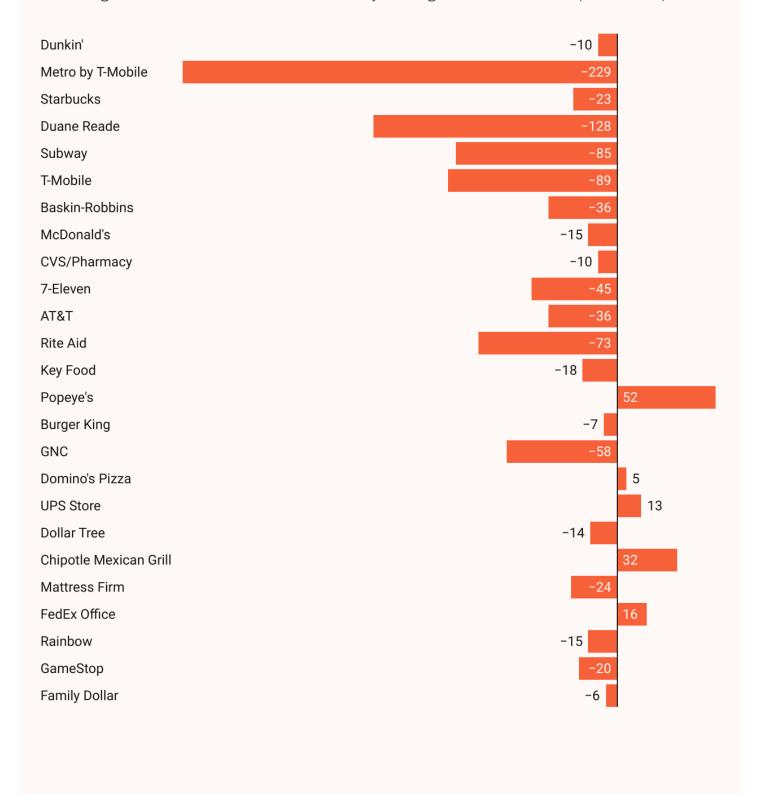

The struggles of New York's largest retailers have been apparent since the start of the pandemic. The 13 largest retailers tracked in the State of the Chains report published by the Center for an Urban Future in December 2019 have a combined 797 fewer store locations in the city today than in 2019—an average loss of 61 stores. All 13 of the largest chains from that pre-pandemic report have fewer store locations today, but a handful of retailers stand out for their store losses, including:

- Metro by T-Mobile (the #2 retailer from 2019): A net loss of 229 stores
- Duane Reade (#4): -128 stores
- T-Mobile (#6): -89 stores
- Subway (#5): -85 stores
- Rite Aid (#12): -73 stores
- 7-Eleven (#10): -45 stores
- Baskin-Robbins (#7): -36 stores
- AT&T (#11): -36 stores

## **NYC's Largest Chain Retailers Still Below Pre-Pandemic Levels**

Net change in # of store locations for NYC's twenty-five largest national retailers (2019-2024)

Chart: Center for an Urban Future.

locators. Created with Datawrapper