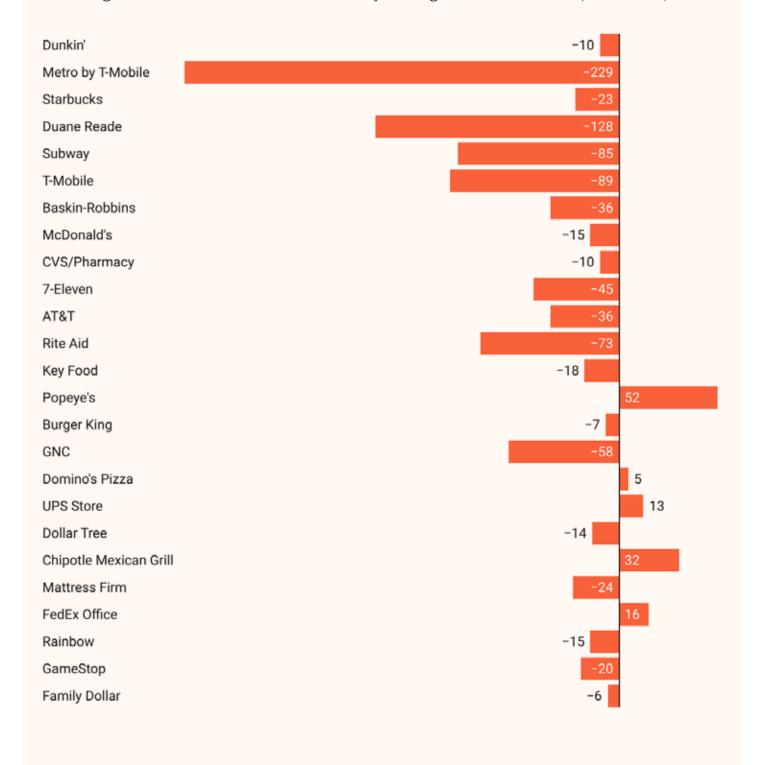

The struggles of New York's largest retailers have been apparent since the start of the pandemic. The 13 largest retailers tracked in the State of the Chains report published by the Center for an Urban Future in December 2019 have a combined 797 fewer store locations in the city today than in 2019—an average loss of 61 stores. All 13 of the largest chains from that pre-pandemic report have fewer store locations today, but a handful of retailers stand out for their store losses, including:

- Metro by T-Mobile (the #2 retailer from 2019): A net loss of 229 stores
- Duane Reade (#4): -128 stores
- T-Mobile (#6): -89 stores
- Subway (#5): -85 stores
- Rite Aid (#12): -73 stores
- 7-Eleven (#10): -45 stores
- Baskin-Robbins (#7): -36 stores
- AT&T (#11): -36 stores

### NYC's Largest Chain Retailers in 2019 Still Below Pre-Pandemic Levels

Net change in # of store locations for NYC's twenty-five largest national retailers (2019-2023)

Source: Data compiled between October 12, 2024, and November 12, 2024, from retailers website store locators. Created with Datawrapper